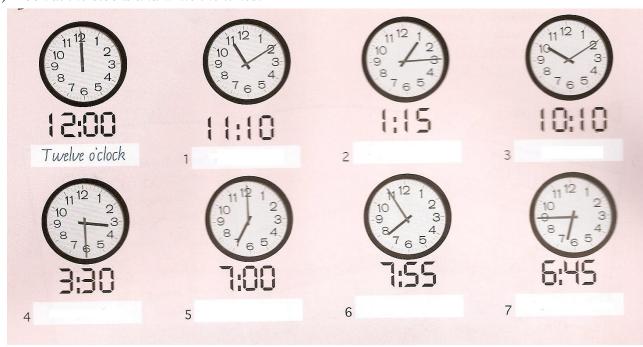

2)- Look at the clocks and write the times:

· © - Todos os direitos reservados. Sujeitará o infrator, nos termos da Lei nº6.895,