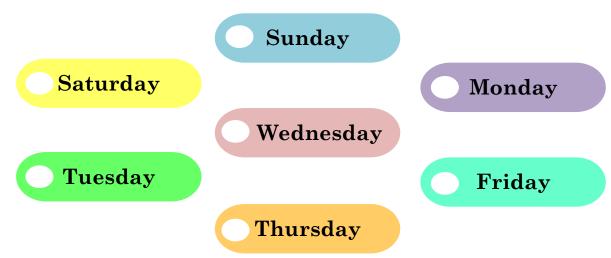

## **REVIEW – TELLING THE TIME**

1) – Complete the clock. Write the times in two different ways:

1:00 \_\_\_\_\_ 1:05 1:10 \_\_\_\_\_ 1:15 \_\_\_\_\_ 1:20\_\_\_\_\_ 1:25

1:30 \_\_\_\_\_ 1:35 \_\_\_\_\_ 1:40 \_\_\_\_\_ 1:45 \_\_\_\_\_ 1:50 \_\_\_\_\_ 1:55 \_\_\_\_\_

2)- Look at the clocks and write the times:

· © - Todos os direitos reservados. Sujeitará o infrator, nos termos da Lei nº6.895,