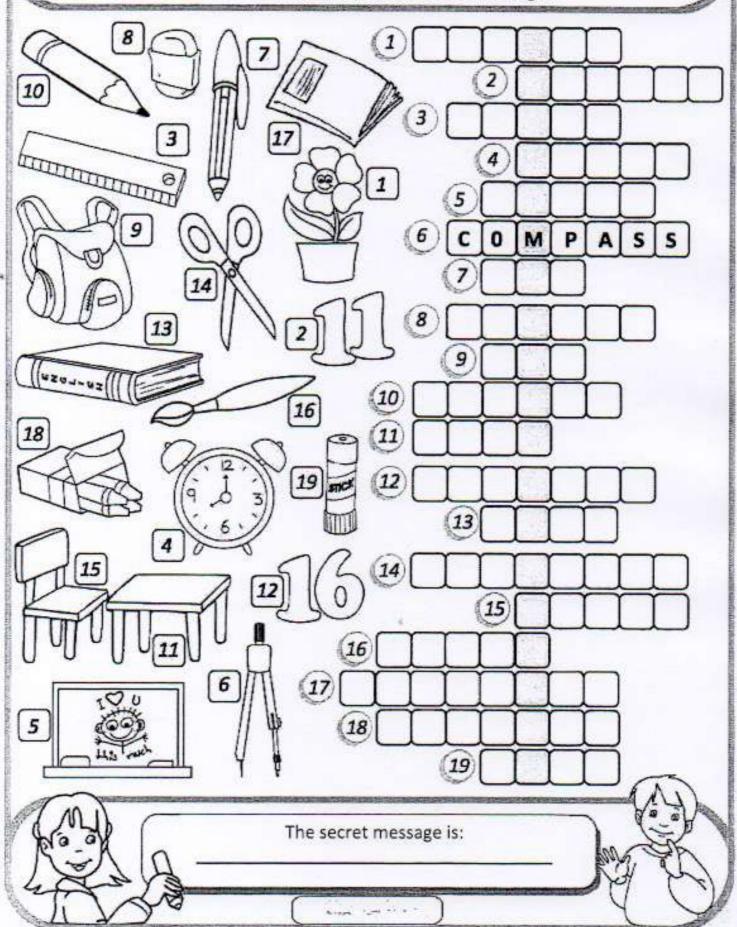

## Crossword Fun!

Look at the pictures and write their names in order to complete the crossword, then find the secret message.