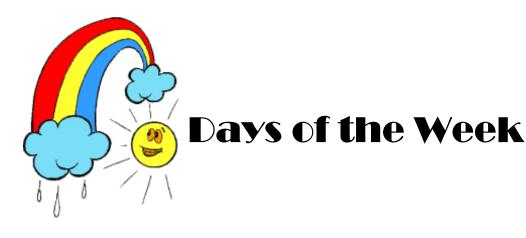

## Complete the sentences with the correct day.

- 1. The first (1st) day of the week is S\_\_\_\_\_.
- 2. The fourth (2nd) day of the week is \_\_\_\_\_.
- 3. The seventh (3rd) day of the week is \_\_\_\_\_.
- 4. The fifth (4th) day of the week is \_\_\_\_\_\_.
- 5. The third (5th) day of the week is \_\_\_\_\_.
- 6. The sixth (6th) day of the week is \_\_\_\_\_.
- 7. The second (7th) day of the week is \_\_\_\_\_.